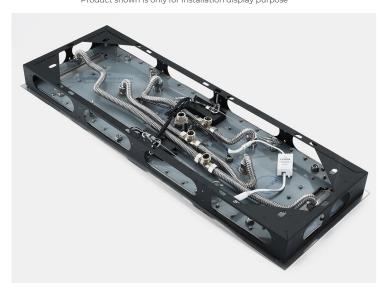

D JETTED BODY SPRAYS SPECIFICATIONS





Shower Panel /Hose Material: 304 Stainless Steel

Shower Head Size: 900\*300 mm

Showerheads Install: Embedded Ceiling Mounted

Concealed Mixer Install: Wall-Mounted

LED Shower Head Functions: Rainfall, Waterfall, Mist,

Water Column

Water Pressure: 0.3 MPA

Water Flow: 16L/min~28L/min

Shower Accessories Material: Brass

LED Light: Need to Connect Power

LED Light Color: 64 Color Shower Hose Length: 1.5M AC: 100-265V 50/60Hz Music: Need Bluetooth

## 304 Stainless Steel Waterfall×2 Water Column Speaker×2 -Mist×2 Rain ushed Gold 『 900×300mm Ⅰ Net Weight:18kg Water Pressure: 0.3-0.5MPA

Shower Flow Rate: 16-28L/min

Product shown is only for installation display purpose

#### **Touch Panel Control**

Turn On/Off Control



M Auto mode setting







All dimensions and specifications are nominal and may vary. Use actual products for accuracy in critical situations.



# Fontana Showers®

#### **Shower Mixer**



Product shown is only for installation display purpose

#### **Shower Mixer Connections**



#### **Hand Shower**



Flow Rate: 2.0 GPM / 7.6 LPM

#### Spout



#### **Body Jet**





#### **FEATURES**

Material: Brass
Base Plate Height: 5-1/8"
Base Plate Width: 5-1/8"
Jet Surface Area: 3-1/8"
Surface Depth: 1/4"
Adjustment Angle: 5°
Male NPT Connection: 1/2"
Maximum Flow Rate: 2.5 GPM

(9.5L/min) max @ 80 psi