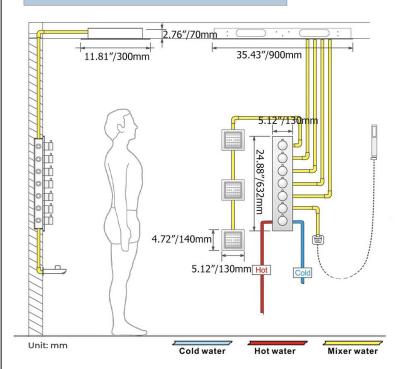

st,

Water Column

Water Pressure: 0.3 MPA

Water Flow: 16L/min~28L/min

Shower Accessories Material: Brass

LED Light: Need to Connect Power

LED Light Color: 64 Color Shower Hose Length: 1.5M AC: 100-265V 50/60Hz Music: Need Bluetooth

## 304 Stainless Steel Waterfall×2 Water Column Speaker×2 -Mist×2 Rain ushed Gold 『 900×300mm Ⅰ Net Weight:18kg Water Pressure: 0.3-0.5MPA

Shower Flow Rate: 16-28L/min

Product shown is only for installation display purpose

#### **Touch Panel Control**

Turn On/Off Control



M Auto mode setting







All dimensions and specifications are nominal and may vary. Use actual products for accuracy in critical situations.



# Fontana Showers®

#### **Shower Mixer**



Product shown is only for installation display purpose

#### **Shower Mixer Connections**



#### **Hand Shower**



Flow Rate: 2.0 GPM / 7.6 LPM

#### Spout



#### **Body Jet**





#### **FEATURES**

Material: Brass
Base Plate Height: 5-1/8"
Base Plate Width: 5-1/8"
Jet Surface Area: 3-1/8"
Surface Depth: 1/4"
Adjustment Angle: 5°
Male NPT Connection: 1/2"
Maximum Flow Rate: 2.5 GPM

(9.5L/min) max @ 80 psi