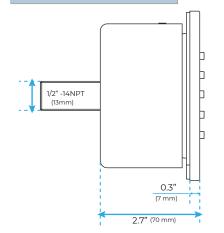

es Material: Brass

LED Light: Need to Connect Power

LED Light Color: 64 Color Shower Hose Length: 1.5M AC: 100-265V 50/60Hz Music: Need Bluetooth

## 304 Stainless Steel Waterfall×2 Water Column Speaker×2 -Mist×2 Rain ushed Gold 『 900×300mm Ⅰ Net Weight:18kg Water Pressure: 0.3-0.5MPA

Shower Flow Rate: 16-28L/min

Product shown is only for installation display purpose

#### **Touch Panel Control**

Turn On/Off Control



M Auto mode setting







All dimensions and specifications are nominal and may vary. Use actual products for accuracy in critical situations.



# Fontana Showers®

#### **Shower Mixer**



Product shown is only for installation display purpose

#### **Shower Mixer Connections**



#### **Hand Shower**



Flow Rate: 2.0 GPM / 7.6 LPM

#### Spout



#### **Body Jet**





#### **FEATURES**

Material: Brass
Base Plate Height: 5-1/8"
Base Plate Width: 5-1/8"
Jet Surface Area: 3-1/8"
Surface Depth: 1/4"
Adjustment Angle: 5°
Male NPT Connection: 1/2"
Maximum Flow Rate: 2.5 GPM

(9.5L/min) max @ 80 psi