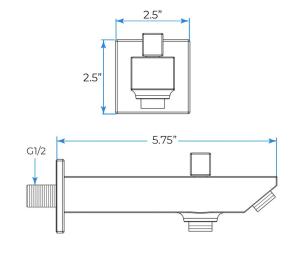

min

Shower Accessories Material: Brass

LED Light: Need to Connect Power

LED Light Color: 64 Color Shower Hose Length: 1.5M AC: 100-265V 50/60Hz Music: Need Bluetooth

## 304 Stainless Steel Waterfall×2 Water Column Speaker×2 -Mist×2 Rain ushed Gold 『 900×300mm Ⅰ Net Weight:18kg Water Pressure: 0.3-0.5MPA

Shower Flow Rate: 16-28L/min

Product shown is only for installation display purpose

#### **Touch Panel Control**

Turn On/Off Control



M Auto mode setting







All dimensions and specifications are nominal and may vary. Use actual products for accuracy in critical situations.



# Fontana Showers®

#### **Shower Mixer**



Product shown is only for installation display purpose

#### **Shower Mixer Connections**



#### **Hand Shower**



Flow Rate: 2.0 GPM / 7.6 LPM

#### Spout



#### **Body Jet**





#### **FEATURES**

Material: Brass
Base Plate Height: 5-1/8"
Base Plate Width: 5-1/8"
Jet Surface Area: 3-1/8"
Surface Depth: 1/4"
Adjustment Angle: 5°
Male NPT Connection: 1/2"
Maximum Flow Rate: 2.5 GPM

(9.5L/min) max @ 80 psi