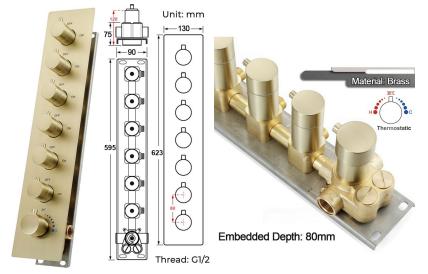

ed

Concealed Mixer Install: Wall-Mounted

LED Shower Head Functions: Rainfall, Waterfall, Mist,

Water Column

Water Pressure: 0.3 MPA

Water Flow: 16L/min~28L/min

Shower Accessories Material: Brass

LED Light: Need to Connect Power

LED Light Color: 64 Color Shower Hose Length: 1.5M AC: 100-265V 50/60Hz Music: Need Bluetooth

## 304 Stainless Steel Waterfall×2 Water Column Speaker×2 -Mist×2 Rain ushed Gold 『 900×300mm Ⅰ Net Weight:18kg Water Pressure: 0.3-0.5MPA

Shower Flow Rate: 16-28L/min

Product shown is only for installation display purpose

#### **Touch Panel Control**

Turn On/Off Control



M Auto mode setting







All dimensions and specifications are nominal and may vary. Use actual products for accuracy in critical situations.



# Fontana Showers®

#### **Shower Mixer**



Product shown is only for installation display purpose

#### **Shower Mixer Connections**



#### **Hand Shower**



Flow Rate: 2.0 GPM / 7.6 LPM

#### Spout



#### **Body Jet**





#### **FEATURES**

Material: Brass
Base Plate Height: 5-1/8"
Base Plate Width: 5-1/8"
Jet Surface Area: 3-1/8"
Surface Depth: 1/4"
Adjustment Angle: 5°
Male NPT Connection: 1/2"
Maximum Flow Rate: 2.5 GPM

(9.5L/min) max @ 80 psi