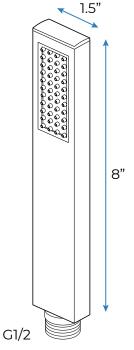

Pressure: 0.3 MPA

Water Flow: 16L/min~28L/min

Shower Accessories Material: Brass

LED Light: Need to Connect Power

LED Light Color: 64 Color Shower Hose Length: 1.5M AC: 100-265V 50/60Hz Music: Need Bluetooth

## 304 Stainless Steel Waterfall×2 Water Column Speaker×2 -Mist×2 Rain ushed Gold 『 900×300mm Ⅰ Net Weight:18kg Water Pressure: 0.3-0.5MPA

Shower Flow Rate: 16-28L/min

Product shown is only for installation display purpose

#### **Touch Panel Control**

Turn On/Off Control



M Auto mode setting







All dimensions and specifications are nominal and may vary. Use actual products for accuracy in critical situations.



# Fontana Showers®

#### **Shower Mixer**



Product shown is only for installation display purpose

#### **Shower Mixer Connections**



#### **Hand Shower**



Flow Rate: 2.0 GPM / 7.6 LPM

#### Spout



#### **Body Jet**





#### **FEATURES**

Material: Brass
Base Plate Height: 5-1/8"
Base Plate Width: 5-1/8"
Jet Surface Area: 3-1/8"
Surface Depth: 1/4"
Adjustment Angle: 5°
Male NPT Connection: 1/2"
Maximum Flow Rate: 2.5 GPM

(9.5L/min) max @ 80 psi