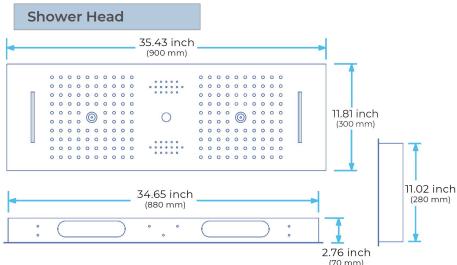

Shower Head Size: 900\*300 mm

Showerheads Install: Embedded Ceiling Mounted

Concealed Mixer Install: Wall-Mounted

LED Shower Head Functions: Rainfall, Waterfall, Mist,

Water Column

Water Pressure: 0.3 MPA

Water Flow: 16L/min~28L/min

## 304 Stainless Steel Waterfall×2 Water Column Speaker×2 -Mist×2 Rain ushed Gold 『 900×300mm Ⅰ Net Weight:18kg Water Pressure: 0.3-0.5MPA

Shower Flow Rate: 16-28L/min

Product shown is only for installation display purpose