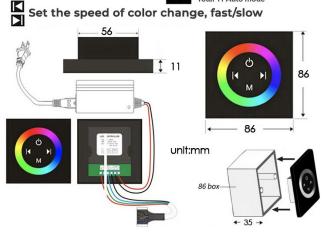

#### **Touch Panel Control**

Turn On/Off Control

M Auto mode setting

All dimensions and specifications are nominal and may vary. Use actual products for accuracy in critical situations.