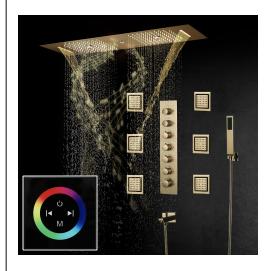

### BRUSHED GOLD TOUCH PANEL CONTROLLED THERMOSTATIC LED RECESSED CEILING MOUNT RAINFALL WATER COLUMN MIST SHOWER SYSTEM WITH HAND SHOWER AND JETTED BODY SPRAYS SPECIFICATIONS

Shower Panel /Hose Material: 304 Stainless Steel

Shower Head Size: 900\*300 mm

Showerheads Install: Embedded Ceiling Mounted

Concealed Mixer Install: Wall-Mounted

LED Shower Head Functions: Rainfall, Waterfall, Mist,

Water Column

Water Pressure: 0.3 MPA

Water Flow: 16L/min~28L/min

Shower Accessories Material: Brass

LED Light: Need to Connect Power

LED Light Color: 64 Color Shower Hose Length: 1.5M AC: 100-265V 50/60Hz Music: Need Bluetooth

## 304 Stainless Steel Waterfall×2 Water Column Speaker×2 -Mist×2 Rain ushed Gold 『 900×300mm Ⅰ Net Weight:18kg Water Pressure: 0.3-0.5MPA

Shower Flow Rate: 16-28L/min

Product shown is only for installation display purpose