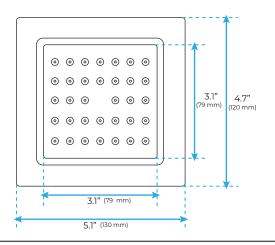

#### **Body Jet**

#### **FEATURES**

Material: Brass
Base Plate Height: 5-1/8"
Base Plate Width: 5-1/8"
Jet Surface Area: 3-1/8"
Surface Depth: 1/4"
Adjustment Angle: 5°
Male NPT Connection: 1/2"
Maximum Flow Rate: 2.5 GPM

(9.5L/min) max @ 80 psi